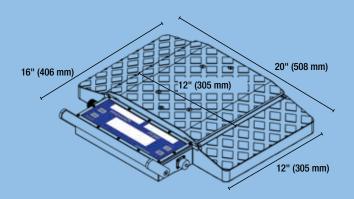

aluminum, fully electronic scales are capable of weighing up to 25,000 lb (11,300 kg) with an accuracy of  $\pm$  1%.

Progressive advancements in weighing technology have opened the doors to improving on this time-tested industry standard. Today, PT300<sup>™</sup> scales are built with fully integrated RFX<sup>®</sup> Wireless Weighing Technology, providing the ability for scale data to be received, recorded, and observed on a variety of indicators, as well as to control scale functions remotely.

## PT300™ WHEEL LOAD SCALES

Accuracy of ±1% of Reading

**Available in Capacities** to 25,000 lb (11,300 kg) per Pad

Large LCD Display with . **Backlight for Easy Readings** from Scales

Rugged, Lightweight Aluminum **Construction Built to Withstand Heavy** Use; Ideal for Unimproved Surfaces