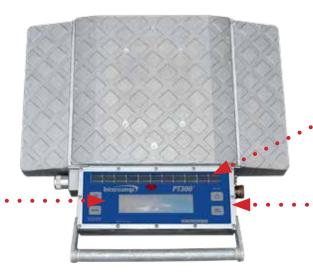

## PT300™ WHEEL LOAD SCALES

Accuracy of ±1% of Reading

**Available in Capacities** to 25,000 lb (11,300 kg) per Pad

Large LCD Display with . **Backlight for Easy Readings** from Scales

Rugged, Lightweight Aluminum **Construction Built to Withstand Heavy** Use; Ideal for Unimproved Surfaces

Solar Power Provides up to One Year of Battery Life with Daytime, Outdoor Use (up to 250 hours without Solar Power, batteries included)

**Integrated Indicator with Comprehensive Push Button Controls Include:** On/Off, Local/Total, Zero & Print/Accum