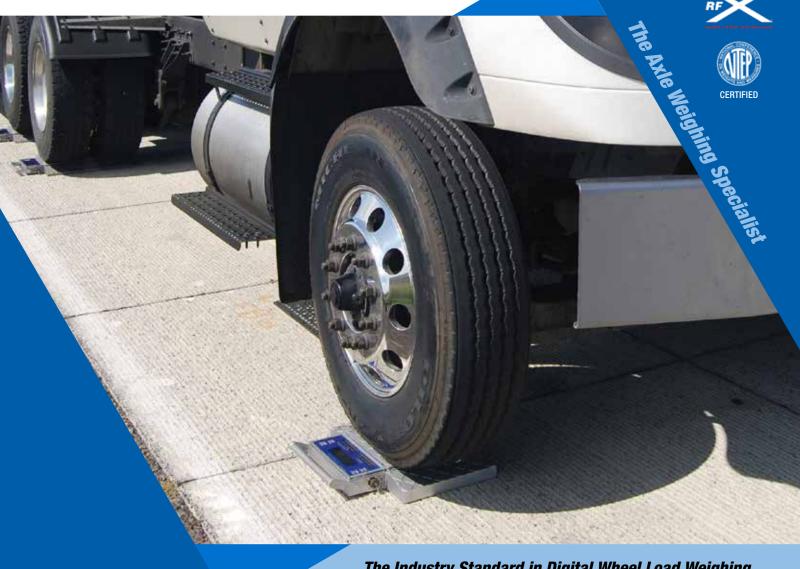

## The Industry Standard in Digital Wheel Load Weighing

PT300<sup>™</sup> scales have been setting the bar for portable, self-contained, compact wheel load scales for decades. Used to maximize legal payloads with concern for violations and reduction of maintenance due to overload stress on equipment, these all

aluminum, fully electronic scales are capable of weighing up to 25,000 lb (11,300 kg) with an accuracy of  $\pm$  1%.

Progressive advancements in weighing technology have opened the doors to improving on this time-tested industry standard. Today, PT300<sup>™</sup> scales are built with fully integrated RFX<sup>®</sup> Wireless Weighing Technology, providing the ability for scale data to be received, recorded, and observed on a variety of indicators, as well as to control scale functions remotely.