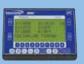

## PT300™ WHEEL LOAD SCALES

Accuracy of ±1% of Reading

**Available in Capacities** to 25,000 lb (11,300 kg) per Pad

Large LCD Display with . **Backlight for Easy Readings** from Scales

Rugged, Lightweight Aluminum **Construction Built to Withstand Heavy** Use; Ideal for Unimproved Surfaces

Solar Power Provides up to One Year of Battery Life with Daytime, Outdoor Use (up to 250 hours without Solar Power, batteries included)

**Integrated Indicator with Comprehensive Push Button Controls Include:** On/Off, Local/Total, Zero & Print/Accum