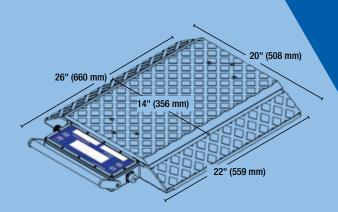

aluminum, fully electronic scales are capable of weighing up to 25,000 lb (11,300 kg) with an accuracy of  $\pm$  1%.

Progressive advancements in weighing technology have opened the doors to improving on this time-tested industry standard. Today, PT300<sup>™</sup> scales are built with fully integrated RFX<sup>®</sup> Wireless Weighing Technology, providing the ability for scale data to be received, recorded, and observed on a variety of indicators, as well as to control scale functions remotely.

## PT300™ WHEEL LOAD SCALES

Accuracy of ±1% of Reading

**Available in Capacities** to 25,000 lb (11,300 kg) per Pad

Large LCD Display with . **Backlight for Easy Readings** from Scales

Rugged, Lightweight Aluminum **Construction Built to Withstand Heavy** Use; Ideal for Unimproved Surfaces