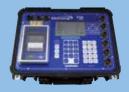

## **PT300™ Wheel Load Scales**

Self-Contained, High-Capacity Portable Wheel Load Scales

## PT300™ WHEEL LOAD SCALES

Accuracy of ±1% of Reading

**Available in Capacities** to 25,000 lb (11,300 kg) per Pad

Large LCD Display with . **Backlight for Easy Readings** from Scales

Rugged, Lightweight Aluminum **Construction Built to Withstand Heavy** Use; Ideal for Unimproved Surfaces