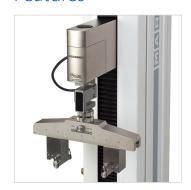

#### **Features**

 Series FS06 sensors are suitable for bulkier grips and fixtures, such as the G1095 bend fixture and eye end adapter shown here.

 Included certificate of calibration contains 10 data points in each measuring direction.