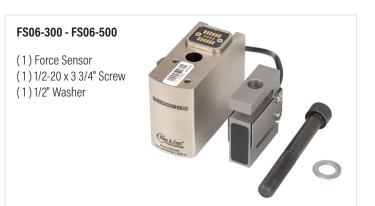

own here.



 Included certificate of calibration contains 10 data points in each measuring direction.







32-1253 0522 Page 2 of 2

#### Dimensions in [mm]





| Model No. | Α              | В              | С             | D            |  |
|-----------|----------------|----------------|---------------|--------------|--|
| FS06-50   | 0.40           | 0.74           | 1/1.00        |              |  |
| FS06-100  | 0.46<br>[11.7] | 0.71<br>[18.0] | 1/4-28<br>UNF | 6<br>[152.4] |  |
| FS06-200  | [11.7]         | [10.0]         | ON            |              |  |
| FS06-300  | 0.90           | 1.10<br>[27.9] | 1/2-20<br>UNF | [10217]      |  |
| FS06-500  | [22.6]         |                |               |              |  |

#### In The Box

Series FS06 are shipped as shown below:





## Capacity x Resolution

| Model No. | lbF        | ozF       | gF         | kgF        | N          | kN           | mN |
|-----------|------------|-----------|------------|------------|------------|--------------|----|
| FS06-50   | 50 x 0.02  | 800 x 0.5 | 25000 x 10 | 25 x 0.01  | 250 x 0.1  | -            | -  |
| FS06-100  | 100 x 0.05 | 1600 x 1  | 50000 x 20 | 50 x 0.02  | 500 x 0.2  | -            | -  |
| FS06-200  | 200 x 0.1  | 3200 x 2  | -          | 100 x 0.05 | 1000 x 0.5 | 1 x 0.0005   | -  |
| FS06-300  | 300 x 0.1  | 4800 x 2  | -          | 150 x 0.05 | 1500 x 0.5 | 1.5 x 0.0005 | -  |
| FS06-500  | 500 x 0.2  | 8000 x 5  | -          | 250 x 0.1  | 2500 x 1   | 2.5 x 0.001  | -  |