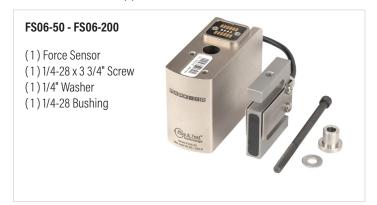

shown here.



 Included certificate of calibration contains 10 data points in each measuring direction.







32-1253 0522 Page 2 of 2

#### Dimensions in [mm]





| Model No. | Α              | В              | С             | D            |  |
|-----------|----------------|----------------|---------------|--------------|--|
| FS06-50   | 0.40           | 0.74           | 1/1.00        |              |  |
| FS06-100  | 0.46<br>[11.7] | 0.71<br>[18.0] | 1/4-28<br>UNF | 6<br>[152.4] |  |
| FS06-200  | [11.7]         | [10.0]         | ON            |              |  |
| FS06-300  | 0.90           | 1.10<br>[27.9] | 1/2-20<br>UNF | [10217]      |  |
| FS06-500  | [22.6]         |                |               |              |  |

#### In The Box

Series FS06 are shipped as shown below:





## Capacity x Resolution

| Model No. | lbF        | ozF       | gF         | kgF        | N          | kN           | mN |
|-----------|------------|-----------|------------|------------|------------|--------------|----|
| FS06-50   | 50 x 0.02  | 800 x 0.5 | 25000 x 10 | 25 x 0.01  | 250 x 0.1  | -            | -  |
| FS06-100  | 100 x 0.05 | 1600 x 1  | 50000 x 20 | 50 x 0.02  | 500 x 0.2  | -            | -  |
| FS06-200  | 200 x 0.1  | 3200 x 2  | -          | 100 x 0.05 | 1000 x 0.5 | 1 x 0.0005   | -  |
| FS06-300  | 300 x 0.1  | 4800 x 2  | -          | 150 x 0.05 | 1500 x 0.5 | 1.5 x 0.0005 | -  |
| FS06-500  | 500 x 0.2  | 8000 x 5  | -          | 250 x 0.1  | 2500 x 1   | 2.5 x 0.001  | -  |