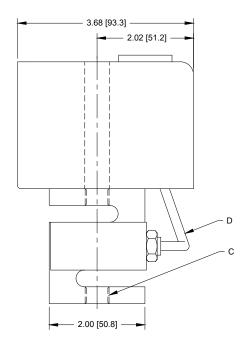

#### Dimensions in [mm]

| Model No. | Α              | В              | С             | D            |  |
|-----------|----------------|----------------|---------------|--------------|--|
| FS06-50   | 0.40           | 0.74           | 1/1.00        |              |  |
| FS06-100  | 0.46<br>[11.7] | 0.71<br>[18.0] | 1/4-28<br>UNF | 6<br>[152.4] |  |
| FS06-200  | [11.7]         | [10.0]         | ON            |              |  |
| FS06-300  | 0.90           | 1.10<br>[27.9] | 1/2-20<br>UNF | [10217]      |  |
| FS06-500  | [22.6]         |                |               |              |  |