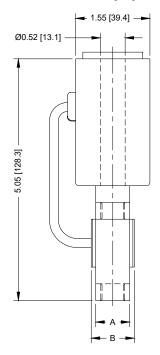

#### Dimensions in [mm]

| Model No. | Α              | В              | С             | D            |  |
|-----------|----------------|----------------|---------------|--------------|--|
| FS06-50   | 0.40           | 0.74           | 1/1.00        |              |  |
| FS06-100  | 0.46<br>[11.7] | 0.71<br>[18.0] | 1/4-28<br>UNF | 6<br>[152.4] |  |
| FS06-200  | [11.7]         | [10.0]         | ON            |              |  |
| FS06-300  | 0.90           | 1.10<br>[27.9] | 1/2-20<br>UNF | [10217]      |  |
| FS06-500  | [22.6]         |                |               |              |  |