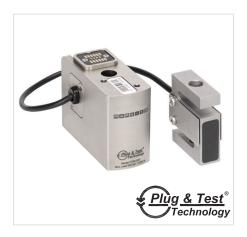

# Plug and Test® Force Sensors Series FS06

32-1253 0522 Page 1 of 2

Series FS06 force sensors measure tension and compression forces. Designed to accommodate bulkier grips and fixtures, they are compatible with Series F test frame models up to 500 lbF / 2.2 kN.

With Plug & Test® technology, all configuration and calibration data is saved within the sensor, allowing it to be calibrated on the test frame or off-site with a Mark-10 indicator (optional adapter AC1083 required).

#### In The Box

Series FS06 are shipped as shown below: