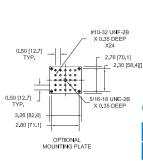

:             | 3 years (see individual statement for further details)                        |

#### **Optional Equipment**

| Digital travel display<br>TSB001      | 6 in [150 mm] travel, 0.0005 in [0.01 mm] resolution, 0.001 in [0.03 mm] accuracy, SPC output for data collection. |
|---------------------------------------|--------------------------------------------------------------------------------------------------------------------|
| Horizontal / wall mounting kit TSA002 | Converts the TSA750 to a TSA750H                                                                                   |
| Travel stops kit<br>TSB003            | Pair of adjustable travel stops for setting travel limits during testing                                           |





### **Dimensions**

in [mm]









The TSB100 is shown with a Series 5 force gauge

### Ordering Information

| Model No. | Description                                   |
|-----------|-----------------------------------------------|
| TSB100    | Test stand, lever-operated, 100 lbF, vertical |
| TSB001    | Digital travel display for TSA750/TSA750H     |
| TSA002    | Horizontal / wall mounting kit                |
| TSB003    | Travel stops kit                              |