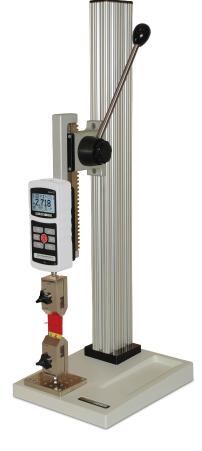

# Manual Force Test Stand TSB100

32-1107 REV 2

The lever-operated TSB100 test stand is ideal for quick-action tensile testing and compression testing of up to 100 lbF (500 N) of force. Constructed of rugged components, this test stand is durable enough for the factory floor, yet precise enough for laboratory environments.

### **Dimensions**

in [mm]

The TSB100 is shown with a Series 5 force gauge