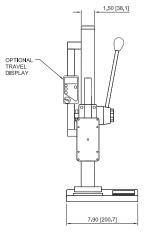

anty:             | 3 years (see individual statement for further details)                        |

#### **Optional Equipment**

| Digital travel display<br>TSB001      | 6 in [150 mm] travel, 0.0005 in [0.01 mm] resolution, 0.001 in [0.03 mm] accuracy, SPC output for data collection. |
|---------------------------------------|--------------------------------------------------------------------------------------------------------------------|
| Horizontal / wall mounting kit TSA002 | Converts the TSA750 to a TSA750H                                                                                   |
| Travel stops kit<br>TSB003            | Pair of adjustable travel stops for setting travel limits during testing                                           |





### **Dimensions**

in [mm]









The TSB100 is shown with a Series 5 force gauge

### Ordering Information

| Model No. | Description                                   |
|-----------|-----------------------------------------------|
| TSB100    | Test stand, lever-operated, 100 lbF, vertical |
| TSB001    | Digital travel display for TSA750/TSA750H     |
| TSA002    | Horizontal / wall mounting kit                |
| TSB003    | Travel stops kit                              |