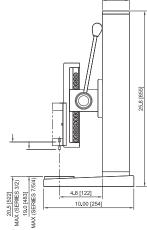

ty:             | 3 years (see individual statement for further details)                        |

#### **Optional Equipment**

| Digital travel display<br>TSB001      | 6 in [150 mm] travel, 0.0005 in [0.01 mm] resolution, 0.001 in [0.03 mm] accuracy, SPC output for data collection. |
|---------------------------------------|--------------------------------------------------------------------------------------------------------------------|
| Horizontal / wall mounting kit TSA002 | Converts the TSA750 to a TSA750H                                                                                   |
| Travel stops kit<br>TSB003            | Pair of adjustable travel stops for setting travel limits during testing                                           |





### **Dimensions**

in [mm]









The TSB100 is shown with a Series 5 force gauge

### Ordering Information

| Model No. | Description                                   |
|-----------|-----------------------------------------------|
| TSB100    | Test stand, lever-operated, 100 lbF, vertical |
| TSB001    | Digital travel display for TSA750/TSA750H     |
| TSA002    | Horizontal / wall mounting kit                |
| TSB003    | Travel stops kit                              |